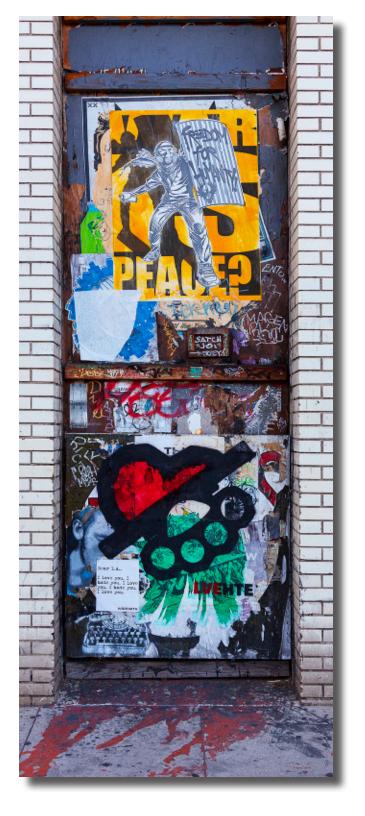

# What's The Question?

22x30

17x24

LA Pompeii 20x28 15x20

Bomb Boy 40x60

Bomb Boy-deconstructed

Flying Empty 7x15