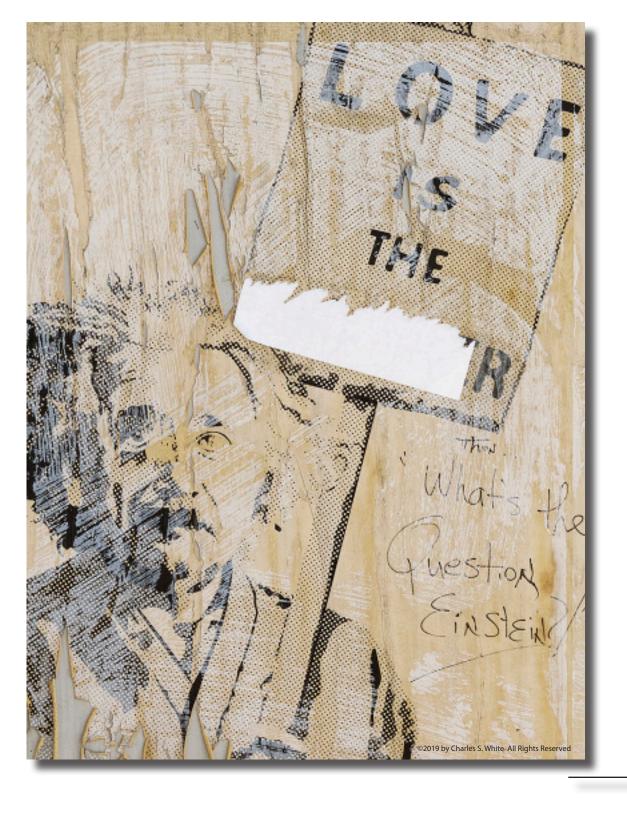

# What's The Question?

22x30

17x24

LA Pompeii 20x28 15x20

Bomb Boy 40x60

Bomb Boy-deconstructed

Flying Empty 7x15