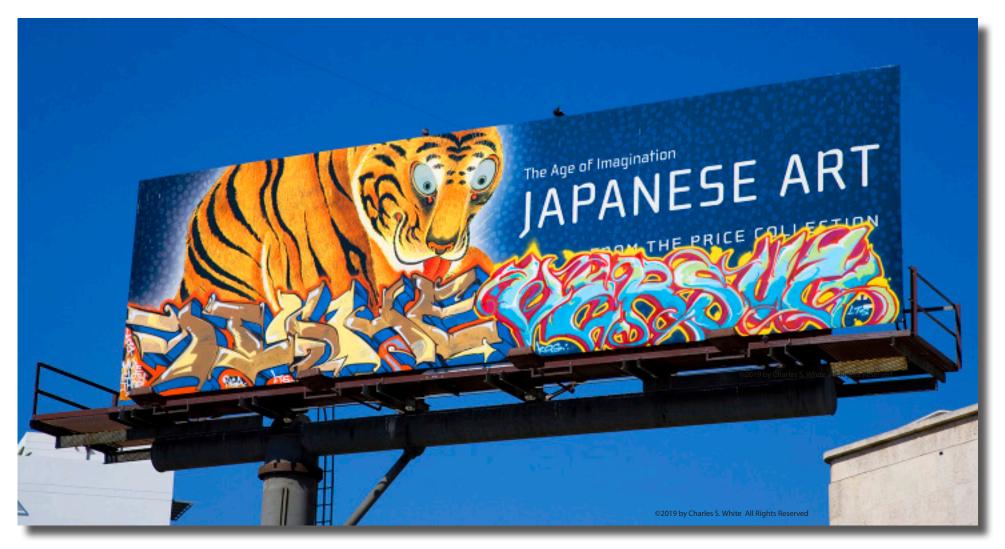

#### Japanese Art

38x72 ~ Limited Edition

30x60 ~ Limited Edition

24x48 ~ Limited Edition

18x36 ~ Limited Edition

Vine Ties 23x36

Strawberry Tongue 32x60 ~ Limited Edition

Proud Angeleno