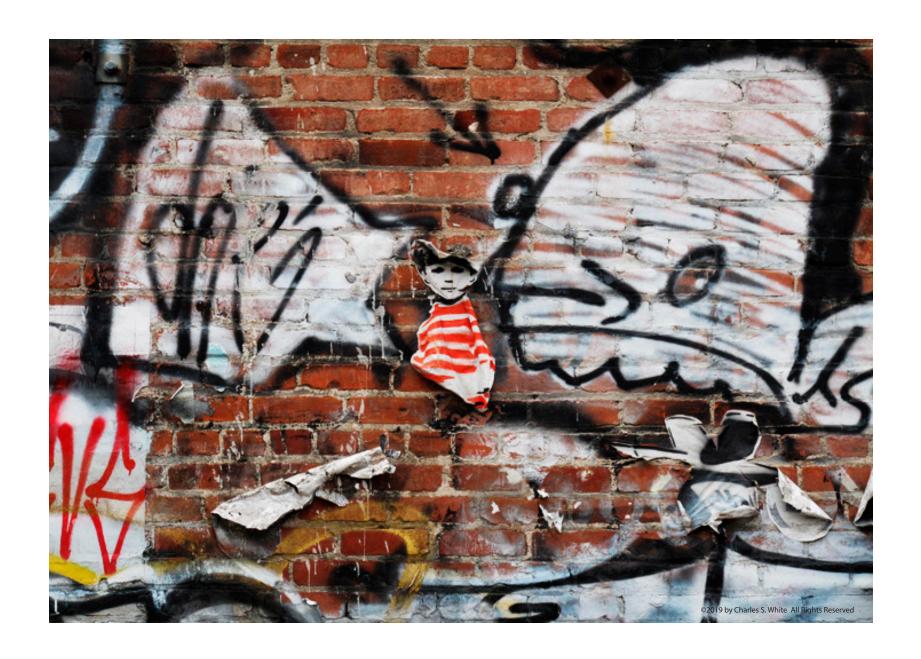

# What's The Question?

22x30

17x24

LA Pompeii 20x28 15x20

Bomb Boy 40x60

Bomb Boy-deconstructed

Flying Empty 7x15