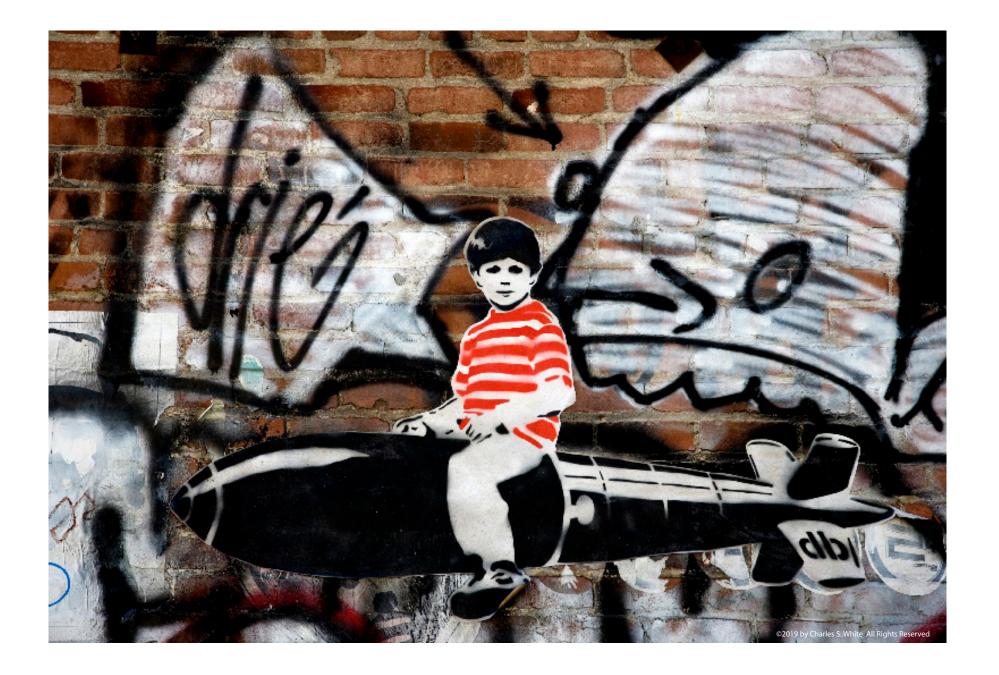

# What's The Question?

22x30

17x24

LA Pompeii 20x28 15x20

Bomb Boy 40x60

Bomb Boy-deconstructed

Flying Empty 7x15