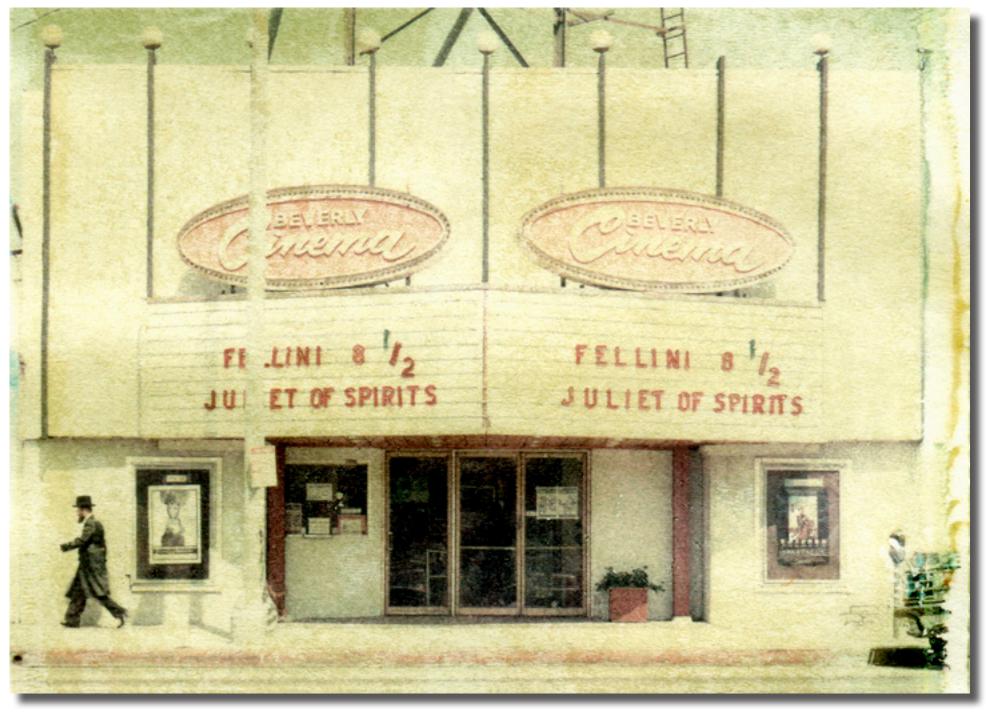

#### Hesperides Pergola

22 Freeway

Land of Shadows

Civic Rome

Jennifer Study #1

Getty Villa

Beverly Cinema

Nude Standing at Fireplace

# Tesuque

Tent Rock

Vincent Relay Station

Beverly Cinema

Callen Recline