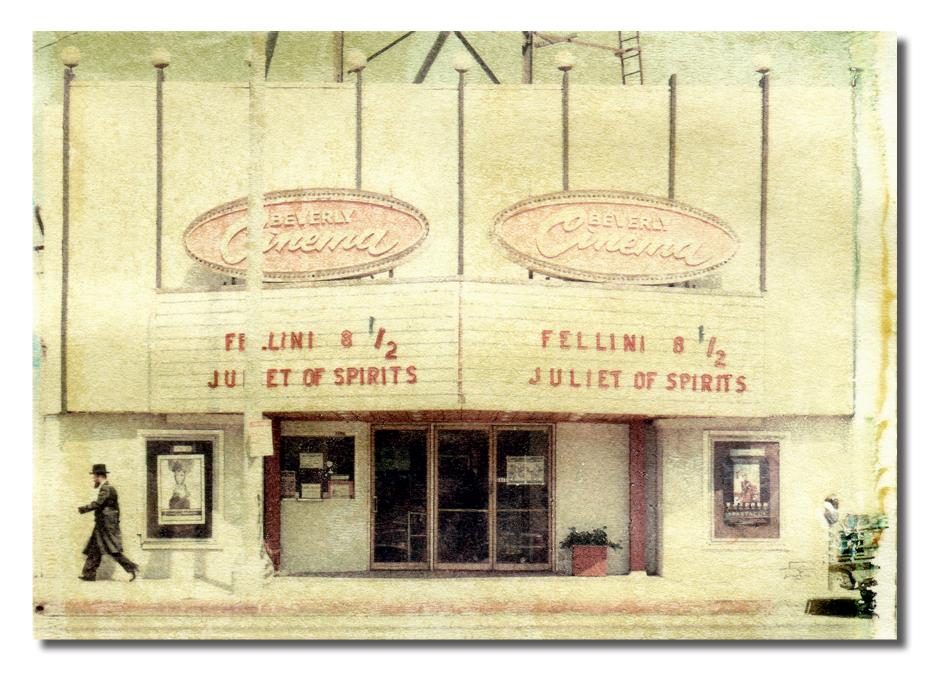

#### Hesperides Pergola

22 Freeway

Land of Shadows

Civic Rome

Jennifer Study #1

Getty Villa

Beverly Cinema

Nude Standing at Fireplace